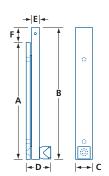

## **CHAIN BOLT**

- Heavy-duty chain bolt
- Spring loaded
- Bolt reversible for in-swing and out-swing doors

#66S Surface strike for out-swing doors included; also available separately

| MODEL   | FINISH | MATERIAL | А                   | В           | C SQ                  | D                             | E           |
|---------|--------|----------|---------------------|-------------|-----------------------|-------------------------------|-------------|
| 66      | Black  | Steel    | 7 <b>%</b><br>(187) | 2<br>(50.8) | <b>5</b> /8<br>(15.9) | 1 <mark>5⁄16</mark><br>(33.3) | 22<br>(559) |
| IN (MM) |        |          |                     |             |                       |                               |             |