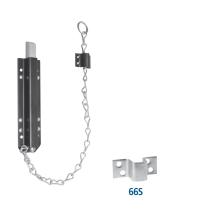

## **CHAIN BOLT**

- Heavy-duty chain bolt
- Spring loaded
- Bolt reversible for in-swing and out-swing doors

#66S Surface strike for out-swing doors included; also available separately

| MODEL   | FINISH | MATERIAL | А                   | В           | C SQ                  | D                             | E           |
|---------|--------|----------|---------------------|-------------|-----------------------|-------------------------------|-------------|
| 66      | Black  | Steel    | 7 <b>%</b><br>(187) | 2<br>(50.8) | <b>5</b> /8<br>(15.9) | 1 <mark>5⁄16</mark><br>(33.3) | 22<br>(559) |
| IN (MM) |        |          |                     |             |                       |                               |             |