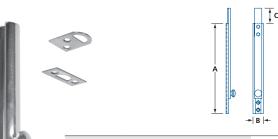

## **SURFACE BOLTS**

GENERAL HARDWARE

BRASS SURFACE BOLT F779

- Two keepers included
- Mounting hardware included: wood screws

| MODEL   | FINISH                            | SIZE | MATERIAL | А          | В                           | С                 | /BOX |
|---------|-----------------------------------|------|----------|------------|-----------------------------|-------------------|------|
| F779    | C3, C11P, C15,<br>C15A, C19, C26D | 4    | Brass    | 4<br>(102) | 11/ <sub>16</sub><br>(17.5) | <b>7/8</b> (22.2) | 30   |
| IN (MM) |                                   |      |          |            |                             |                   |      |