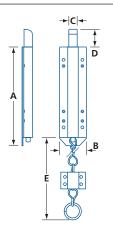

## **CHAIN BOLT**

- Heavy-duty chain bolt
- Spring loaded
- Bolt reversible for in-swing and out-swing doors

#66S Surface strike for out-swing doors included; also available separately

| MODEL   | FINISH | MATERIAL | А                   | В           | C SQ                  | D                             | E           |
|---------|--------|----------|---------------------|-------------|-----------------------|-------------------------------|-------------|
| 66      | Black  | Steel    | 7 <b>%</b><br>(187) | 2<br>(50.8) | <b>5</b> /8<br>(15.9) | 1 <mark>5⁄16</mark><br>(33.3) | 22<br>(559) |
| IN (MM) |        |          |                     |             |                       |                               |             |