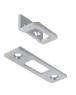

## 8" COMMERCIAL SURFACE BOLT

0831

- UL listed
- Both top and bottom strikes included
- Mounting hardware included: wood screws, drywall anchors and machine screws

| MODEL   | FINISH | MATERIAL | А          | В          | С           | D            | E             | F           |
|---------|--------|----------|------------|------------|-------------|--------------|---------------|-------------|
| 0831    | C15    | Steel    | 7<br>(178) | 8<br>(203) | 1<br>(25.4) | 1½<br>(38.1) | 1/2<br>(12.7) | 1<br>(25.4) |
| IN (MM) |        |          |            |            |             |              |               |             |