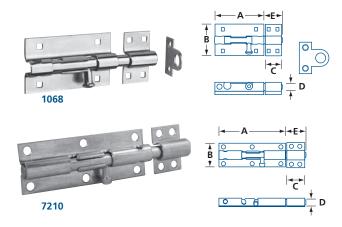

## **PADBOLTS**GENERAL HARDWARE

STANDARD PADBOLTS 1068, 7210

## 1068

- Also available retail packaged (#1068AP6C / #1068ZP8C)
- Mounting hardware included: wood screws (retail package includes carriage bolts and wood screws)

## 7210

• Mounting hardware included: wood screws

| MODEL   | FINISH      | MATERIAL | А             | В                                    | С            | øD                          | E                                       | MAX PADLOCK<br>SHACKLE DIA           | /BOX |
|---------|-------------|----------|---------------|--------------------------------------|--------------|-----------------------------|-----------------------------------------|--------------------------------------|------|
| 1068ZP6 | Zinc plated | Steel    | 4½<br>(114)   | 2 <sup>11</sup> / <sub>16</sub> (68) | 1½<br>(38.1) | 19/ <sub>32</sub><br>(15.1) | 1 <sup>13</sup> / <sub>16</sub><br>(46) | <sup>3</sup> / <sub>8</sub><br>(9.5) | 5    |
| 1068ZP8 | Zinc plated | Steel    | 6<br>(152)    | 25/8<br>(67)                         | 1½<br>(38.1) | 1½<br>(38.1)                | 1½<br>(38.1)                            | <sup>3</sup> / <sub>8</sub><br>(9.5) | 5    |
| 7210ZP6 | Zinc plated | Steel    | 45/8<br>(117) | 15/8<br>(41.3)                       | 1½<br>(31.8) | <sup>7</sup> /16<br>(11.1)  | 1½<br>(31.8)                            | 1/4<br>(6.4)                         | 10   |

IN (MM)