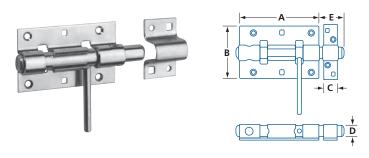

## EXTRA HEAVY DUTY PADBOLT

168

| MODEL | FINISH      | MATERIAL | Α          | В         | С                            | øD                                      | E                     | MAX PADLOCK<br>SHACKLE DIA | /BOX |
|-------|-------------|----------|------------|-----------|------------------------------|-----------------------------------------|-----------------------|----------------------------|------|
| 168K  | Zinc plated | Steel    | 5<br>(127) | 3<br>(76) | 1 <sup>3</sup> /16<br>(30.2) | <sup>13</sup> / <sub>16</sub><br>(20.6) | 2 <b>³/16</b><br>(56) | 1/2<br>(12.7)              | 5    |

IN (MM)