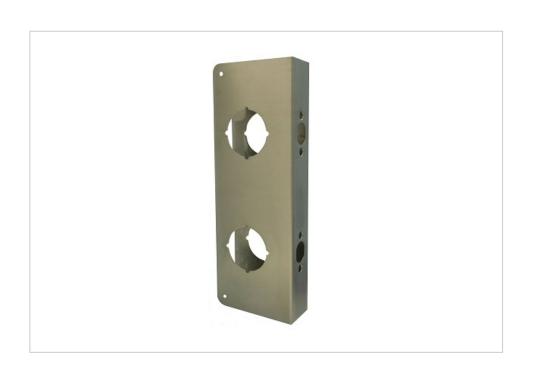

## 261 VF

## **Product Specifications**

| Finishes   | 10B (613), AB (609), BZ (612), PB (605),<br>S (630)                                   |
|------------|---------------------------------------------------------------------------------------|
| Shelf Pack | 1                                                                                     |
| Gauge      | 22 (.032)                                                                             |
| Туре       | For double lock combinations with 2-1/8" holes with 3-5/8" centers, Flat front design |
| Width      | 4"                                                                                    |
| Height     | 9"                                                                                    |
| СТС        | 3-5/8"                                                                                |
| Hole       | (2) 2-1/8"                                                                            |
| Backset    | 2-3/8"                                                                                |
| Door       | 1-3/4"                                                                                |
| Latch Prep | Double Flat Front                                                                     |