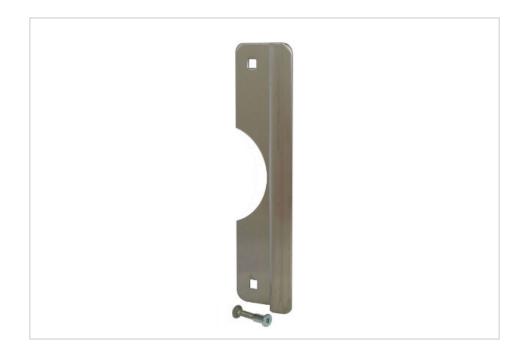

## **OSLP 110 EBF** Product Specifications

| Finishes   | 630                                                                                                        |
|------------|------------------------------------------------------------------------------------------------------------|
| Shelf Pack | 10                                                                                                         |
| Features   | <ul> <li>EBF Fasteners. For Doors with 3/4"<br/>offst and works with Grade 1 &amp; 2<br/>Levers</li> </ul> |
| Gauge      | 12 ga., .104                                                                                               |
| Material   | Stainless Steel                                                                                            |
| Length     | 10"                                                                                                        |
| Width      | 2-5/8"                                                                                                     |
| Door Swing | Out Swing                                                                                                  |