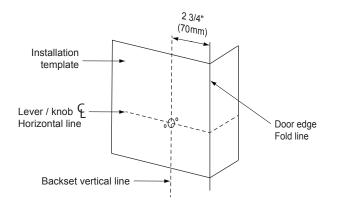

### A Door preparation

- 1. Draw backset vertical line and lever/knob horizontal centerline on door.
- Apply installation template on door, align backset vertical lines and lever/knob horizontal centerlines.
- 3. Drill required holes as per template.