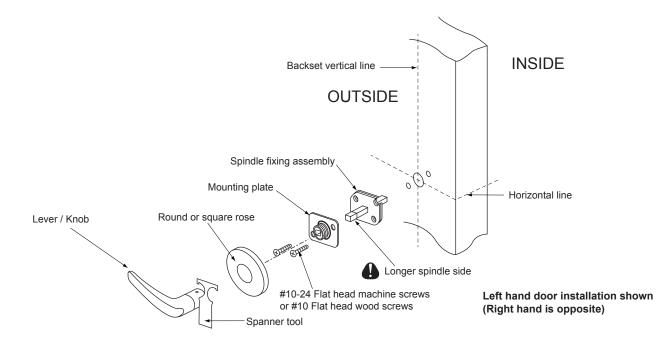

#### **B** Installation instructions

- 1. Place fixed spindle assembly on outside door surface with longer spindle side facing towards the lever/knob.
- Position spindle so that lever is horizontal and attach the mounting plate and fixed spindle to door using supplied mounting screws.
- 2. Position mounting plate on fixed spindle and align with predrilled or tapped holes on door.
- 4. Install lever on mounting plate and tighten using the spanner tool.