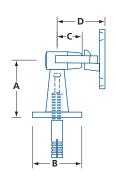

#DC540W - wood screws

#R540REP - Replacement rubber tip

| MODEL  | FINISH       | А           | øΒ                     | С                                   | D                                    | /BOX |
|--------|--------------|-------------|------------------------|-------------------------------------|--------------------------------------|------|
| DC540  | Satin chrome | 2<br>(50.8) | 1 <b>¾</b><br>(44.5)   | 1 <sup>3</sup> / <sub>32</sub> (28) | 1 <b>¾</b><br>(44.5)                 | 10   |
| DC540W | Satin chrome | 2<br>(50.8) | 1 <b>3/4</b><br>(44.5) | 1 <sup>3</sup> / <sub>32</sub> (28) | 1 <sup>3</sup> / <sub>4</sub> (44.5) | 10   |