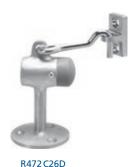

## FLOOR-MOUNTED DOOR STOP

R472, R473

- For exterior / interior use
- Solid brass
- Non-marking rubber tip
- Mounting hardware included:

#R472 - wood screws

#R473 - lead shielding, masonry anchor, wood screws

#R470REP - Replacement rubber tip

| MODEL | FINISH   | А    | øΒ                 | С      | D    | /BOX |
|-------|----------|------|--------------------|--------|------|------|
| R472  | C26D, C3 | 21/2 | 23/16              | 15/16  | 23/4 | 10   |
|       |          | (64) | (56)               | (33.3) | (70) |      |
| R473  | C26D, C3 | 21/2 | 2 <sup>3</sup> /16 | 15/16  | 23/4 | 10   |
|       |          | (64) | (56)               | (33.3) | (70) |      |