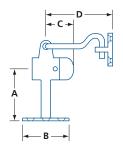

#R470REP - Replacement rubber tip

| MODEL | FINISH   | А    | øΒ                 | С      | D    | /BOX |
|-------|----------|------|--------------------|--------|------|------|
| R472  | C26D, C3 | 21/2 | 23/16              | 15/16  | 23/4 | 10   |
|       |          | (64) | (56)               | (33.3) | (70) |      |
| R473  | C26D, C3 | 21/2 | 2 <sup>3</sup> /16 | 15/16  | 23/4 | 10   |
|       |          | (64) | (56)               | (33.3) | (70) |      |