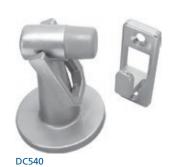

## HEAVY DUTY FLOOR-MOUNTED STOP WITH HOOK

DC540

- For heavy-duty interior / exterior use
- Heavy-duty zinc die-cast
- Non-marking rubber tip
- Concealed mounting
- Mounting hardware included:

#DC540 - masonry anchor, wood screws

#DC540W - wood screws

#R540REP - Replacement rubber tip

| MODEL  | FINISH       | А           | øΒ                     | С                                   | D                                    | /BOX |
|--------|--------------|-------------|------------------------|-------------------------------------|--------------------------------------|------|
| DC540  | Satin chrome | 2<br>(50.8) | 1 <b>¾</b><br>(44.5)   | 1 <sup>3</sup> / <sub>32</sub> (28) | 1 <b>¾</b><br>(44.5)                 | 10   |
| DC540W | Satin chrome | 2<br>(50.8) | 1 <b>3/4</b><br>(44.5) | 1 <sup>3</sup> / <sub>32</sub> (28) | 1 <sup>3</sup> / <sub>4</sub> (44.5) | 10   |