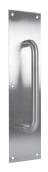

## STAINLESS STEEL DOOR PULL AND PLATE

14R09P

- Stainless steel door pull and plate
- Round pull
- Handle available separately (with fasteners)
- Supplied with six # 6 x 3/4" (19.1 mm) long wood screws, two 1/4-20 UNC x 23/8" (60 mm) long machine screws and cupwashers

| <b>⁄4</b> "<br>9 mm |
|---------------------|
| J                   |
|                     |

| MODEL  | FINISH | А          | В           | С          | D                  | E                                | /CASE |
|--------|--------|------------|-------------|------------|--------------------|----------------------------------|-------|
| 14R09P | 32D    | 4<br>(102) | 16<br>(406) | 9<br>(229) | 2 <b>½</b><br>(57) | <sup>3</sup> / <sub>4</sub> (19) | 20    |