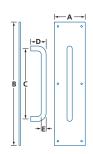

| $\wedge$ |  |
|----------|--|
|          |  |
| 1"       |  |
| 25 mm    |  |

| MODEL   | FINISH   | Α          | В           | С          | D           | Е                         | F                             | /CASE |
|---------|----------|------------|-------------|------------|-------------|---------------------------|-------------------------------|-------|
| H1410   | Aluminum | 4<br>(102) | 16<br>(406) | 9<br>(229) | 2<br>(50.8) | 15/ <sub>32</sub><br>(12) | 1 <mark>1⁄16</mark><br>(26.9) | 32    |
| H1411   | Aluminum | 3½<br>(89) | 15<br>(381) | 7<br>(178) | 2<br>(50.8) | 15/ <sub>32</sub><br>(12) | 1½6<br>(26.9)                 | 40    |
| IN (MM) |          |            |             |            |             |                           |                               |       |

| <b>⁄4</b> "<br>9 mm |
|---------------------|
| J                   |
|                     |

| MODEL  | FINISH | А          | В           | С          | D                  | E                                | /CASE |
|--------|--------|------------|-------------|------------|--------------------|----------------------------------|-------|
| 14R09P | 32D    | 4<br>(102) | 16<br>(406) | 9<br>(229) | 2 <b>½</b><br>(57) | <sup>3</sup> / <sub>4</sub> (19) | 20    |