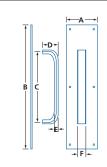

| $\wedge$ |  |
|----------|--|
|          |  |
| 1"       |  |
| 25 mm    |  |

| MODEL   | FINISH   | Α          | В           | С          | D           | Е                         | F                             | /CASE |
|---------|----------|------------|-------------|------------|-------------|---------------------------|-------------------------------|-------|
| H1410   | Aluminum | 4<br>(102) | 16<br>(406) | 9<br>(229) | 2<br>(50.8) | 15/ <sub>32</sub><br>(12) | 1 <mark>1⁄16</mark><br>(26.9) | 32    |
| H1411   | Aluminum | 3½<br>(89) | 15<br>(381) | 7<br>(178) | 2<br>(50.8) | 15/ <sub>32</sub><br>(12) | 1½6<br>(26.9)                 | 40    |
| IN (MM) |          |            |             |            |             |                           |                               |       |

| <b>⁄4</b> "<br>9 mm |
|---------------------|
| J                   |
|                     |

| MODEL  | FINISH | А          | В           | С          | D                  | E                                | /CASE |
|--------|--------|------------|-------------|------------|--------------------|----------------------------------|-------|
| 14R09P | 32D    | 4<br>(102) | 16<br>(406) | 9<br>(229) | 2 <b>½</b><br>(57) | <sup>3</sup> / <sub>4</sub> (19) | 20    |