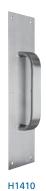

## ALUMINUM DOOR PULL AND PLATE

H1410, H1411

H1411

- Aluminum door pull and plate
- D-Type pull
- Handle available separately (with fasteners)
- Supplied with six # 6 x  $\frac{3}{4}$ " (19.1 mm) long wood screws, two 1/4-20 UNC x 23/8" (60 mm) long machine screws and cup-

| $\wedge$ |  |
|----------|--|
|          |  |
| 1"       |  |
| 25 mm    |  |

| MODEL   | FINISH   | Α          | В           | С          | D           | Е                         | F                             | /CASE |
|---------|----------|------------|-------------|------------|-------------|---------------------------|-------------------------------|-------|
| H1410   | Aluminum | 4<br>(102) | 16<br>(406) | 9<br>(229) | 2<br>(50.8) | 15/ <sub>32</sub><br>(12) | 1 <mark>1⁄16</mark><br>(26.9) | 32    |
| H1411   | Aluminum | 3½<br>(89) | 15<br>(381) | 7<br>(178) | 2<br>(50.8) | 15/ <sub>32</sub><br>(12) | 1½6<br>(26.9)                 | 40    |
| IN (MM) |          |            |             |            |             |                           |                               |       |