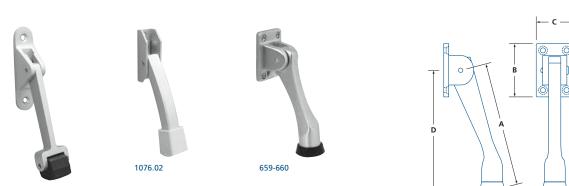

## 1060, 1076, 659-660, 17, 18-5

1060.02

| MODEL   | FINISH                   | MATERIAL         | А                                  | В                  | С                           | D                     | REPLACEMENT TIP | SCREWS* | /BOX |
|---------|--------------------------|------------------|------------------------------------|--------------------|-----------------------------|-----------------------|-----------------|---------|------|
| 1060.02 | Silver Paint             | Zinc<br>die-cast | 5<br>(127)                         | 4<br>(102)         | 1<br>(25.4)                 | 4 <b>7⁄8</b><br>(124) | —               | —       | 8    |
| 1076.02 | Silver Paint             | Steel            | 4 <b>¼</b><br>(108)                | 2 <b>¾</b><br>(60) | <sup>13</sup> ⁄16<br>(20.6) | 4 <b>¼</b><br>(108)   | #1076.00        | _       | 10   |
| 659-660 | Satin Stainless<br>Steel | Brass            | 4 <b>1⁄<sub>16<br/>(103)</sub></b> | 2<br>(50.8)        | 1 <b>¾</b><br>(34.9)        | 3 <b>¾</b><br>(95.25) | —               | —       | 50   |

IN (MM) (\*) SCREWS NOT INCLUDED

| MODEL  | FINISH              | MATERIAL         | А          | В           | C                    | D                   | REPLACEMENT TIP | SCREWS* | /BOX |
|--------|---------------------|------------------|------------|-------------|----------------------|---------------------|-----------------|---------|------|
| 17     | C3, C26D            | Zinc<br>die-cast | 5<br>(127) | 2<br>(50.8) | 1 <b>¾</b><br>(34.9) | 4 <b>¾</b><br>(121) | #17REP          | Wood    | 10   |
| 18-5   | C20D, C26D          | Brass            | 5<br>(127) | 2<br>(50.8) | 1 <b>¾</b><br>(34.9) | 4 <b>¾</b><br>(121) | #18REP          | Wood    | 12   |
| N (MM) | (*) SCREWS INCLUDED |                  |            |             |                      |                     |                 |         |      |