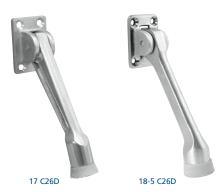

IN (MM) (\*) SCREWS NOT INCLUDED

| MODEL  | FINISH              | MATERIAL         | А          | В           | C                    | D                   | REPLACEMENT TIP | SCREWS* | /BOX |
|--------|---------------------|------------------|------------|-------------|----------------------|---------------------|-----------------|---------|------|
| 17     | C3, C26D            | Zinc<br>die-cast | 5<br>(127) | 2<br>(50.8) | 1 <b>¾</b><br>(34.9) | 4 <b>¾</b><br>(121) | #17REP          | Wood    | 10   |
| 18-5   | C20D, C26D          | Brass            | 5<br>(127) | 2<br>(50.8) | 1 <b>¾</b><br>(34.9) | 4 <b>¾</b><br>(121) | #18REP          | Wood    | 12   |
| N (MM) | (*) SCREWS INCLUDED |                  |            |             |                      |                     |                 |         |      |