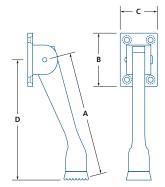

## 1060, 1076, 659-660, 17, 18-5

1060.02

| MODEL   | FINISH                   | MATERIAL         | А                                  | В                  | С                           | D                     | REPLACEMENT TIP | SCREWS* | /BOX |
|---------|--------------------------|------------------|------------------------------------|--------------------|-----------------------------|-----------------------|-----------------|---------|------|
| 1060.02 | Silver Paint             | Zinc<br>die-cast | 5<br>(127)                         | 4<br>(102)         | 1<br>(25.4)                 | 4 <b>7⁄8</b><br>(124) | —               | —       | 8    |
| 1076.02 | Silver Paint             | Steel            | 4 <b>¼</b><br>(108)                | 2 <b>¾</b><br>(60) | <sup>13</sup> ⁄16<br>(20.6) | 4 <b>¼</b><br>(108)   | #1076.00        | _       | 10   |
| 659-660 | Satin Stainless<br>Steel | Brass            | 4 <b>1⁄<sub>16<br/>(103)</sub></b> | 2<br>(50.8)        | 1 <b>¾</b><br>(34.9)        | 3 <b>¾</b><br>(95.25) | —               | —       | 50   |

IN (MM) (\*) SCREWS NOT INCLUDED

| MODEL  | FINISH              | MATERIAL         | А          | В           | C                    | D                   | REPLACEMENT TIP | SCREWS* | /BOX |
|--------|---------------------|------------------|------------|-------------|----------------------|---------------------|-----------------|---------|------|
| 17     | C3, C26D            | Zinc<br>die-cast | 5<br>(127) | 2<br>(50.8) | 1 <b>¾</b><br>(34.9) | 4 <b>¾</b><br>(121) | #17REP          | Wood    | 10   |
| 18-5   | C20D, C26D          | Brass            | 5<br>(127) | 2<br>(50.8) | 1 <b>¾</b><br>(34.9) | 4 <b>¾</b><br>(121) | #18REP          | Wood    | 12   |
| N (MM) | (*) SCREWS INCLUDED |                  |            |             |                      |                     |                 |         |      |