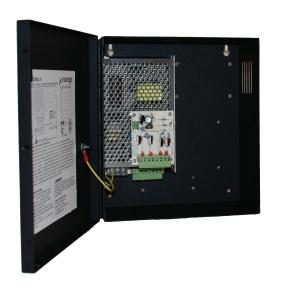

## 12VDC at 5.5Amps Power Supply

- Designed for quick installation
- Individually protected, electronically fused outputs
- Short circuit isolation technology for uninterrupted operation
- Class 2, Power limited outputs
- Removable output terminal blocks for quick installation
- Diagnostic LEDs for quick troubleshooting
- Automatic switch over to stand-by battery
- AC line cord included
- 8 outputs
- Battery Charger