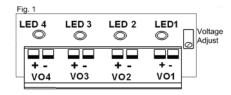

## **Application**

Output Terminal Block for circuits 1-4 and Voltage

Output Terminal Block for circuits 5-8 and Voltage

AC power input