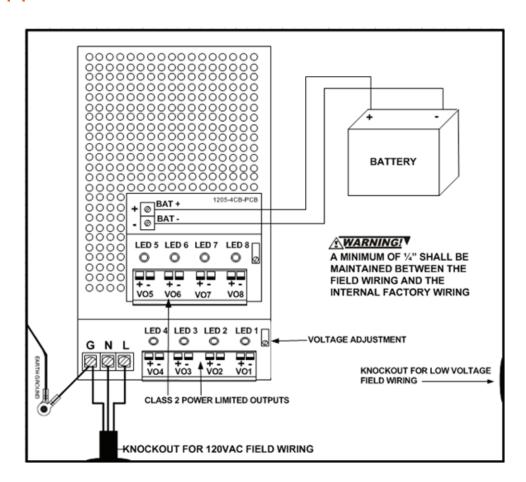

## **Application**

Output Terminal Block for circuits 1-4 and Voltage

Output Terminal Block for circuits 5-8 and Voltage

AC power input