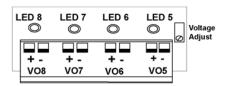

## **Application**

Output Terminal Block for circuits 1-4 and Voltage

Output Terminal Block for circuits 5-8 and Voltage

AC power input